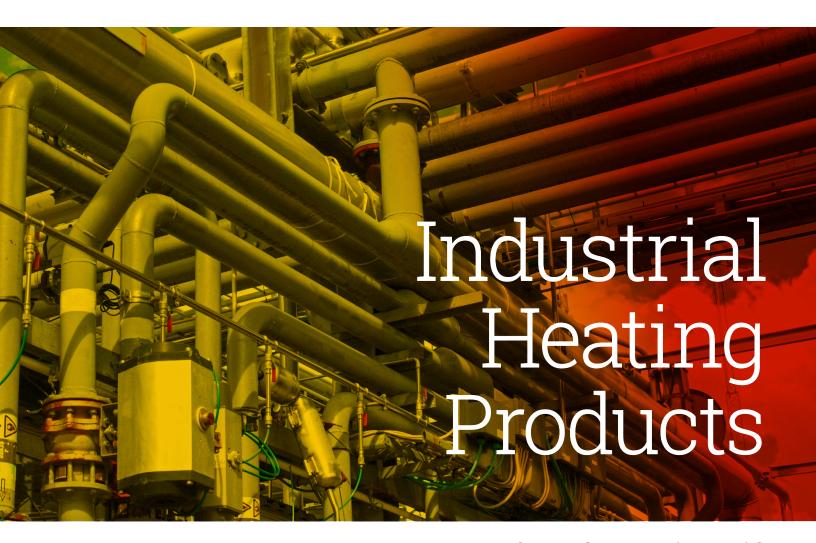

#### **IMMERSION HEATERS**

A variety of designs for heating gases, liquids and soft metals by direct immersion. Standard units in copper, steel, stainless, and incoloy.