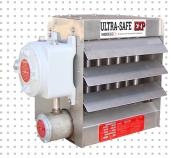

#### ULTRA-SAFE™EXP EXPLOSION-PROOF UNIT HEATER

With the industry's lowest ignition temperature code rating, T3C, 320°F (160°C), the Ultra-Safe™ is designed for both safety and versatility.