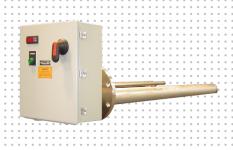

#### **IMMERSION HEATERS**

A variety of designs for heating gases, liquids and soft metals by direct immersion. Standard units in copper, steel, stainless, and incoloy.