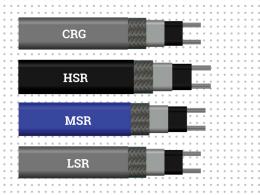

## **CIRCULATION HEATERS**

Designed to heat liquids, gases or vapors: air, heat transfer fluids, helium, nitrogen, oils, steam and water.