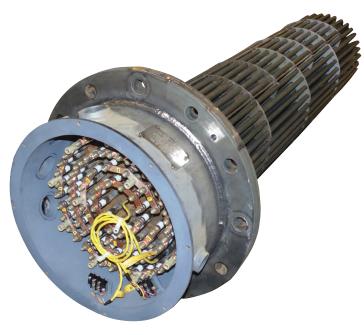

#### Flange Heaters

- Voltages up to 600V
- Process temperatures up to 1200F
- Pressure ratings up to 3000 PSI
- Flange sizes up to 36" and 2500# ASME B16.5
- Built-in thermostats available
- Thermocouples available
- ASME code stamp is optional
- NEMA 1, 4, 4X, and 7 terminal enclosures

#### Circulation Heaters

- Voltages up to 600V
- Outlet temperatures up to 1200F
- Pressure ratings up to 3000 PSI
- Built-in thermostats available
- Thermocouples available
- Vessel diameters up to 36"
- ASME code stamp is optional
- NEMA 1, 4, 4X, and 7 terminal enclosures