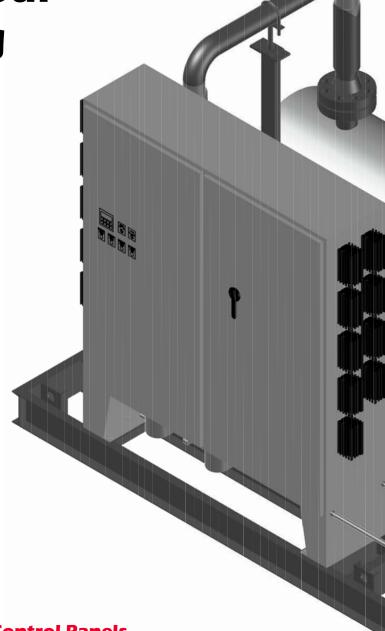

#### **Control Panels**

INDEECO can provide a control system for any electric process heating application. Standard and custom sized enclosures, along with custom designed control operation, give INDEECO the flexibility to supply a wide range of remote, built-on or skid-mounted control panels to complete the heater control system.

INDEECO offers two standard control panel designs: Fully proportional SCR control and ON/OFF contactor control.

A Vernier control panel can also be supplied. Vernier control utilizes contactors, one SCR controller, and a microprocessor based sequencer. The sequencer controls the staging of the contactors and the SCR controller. The SCR controller serves to fill in the gaps between the step-controlled stages.