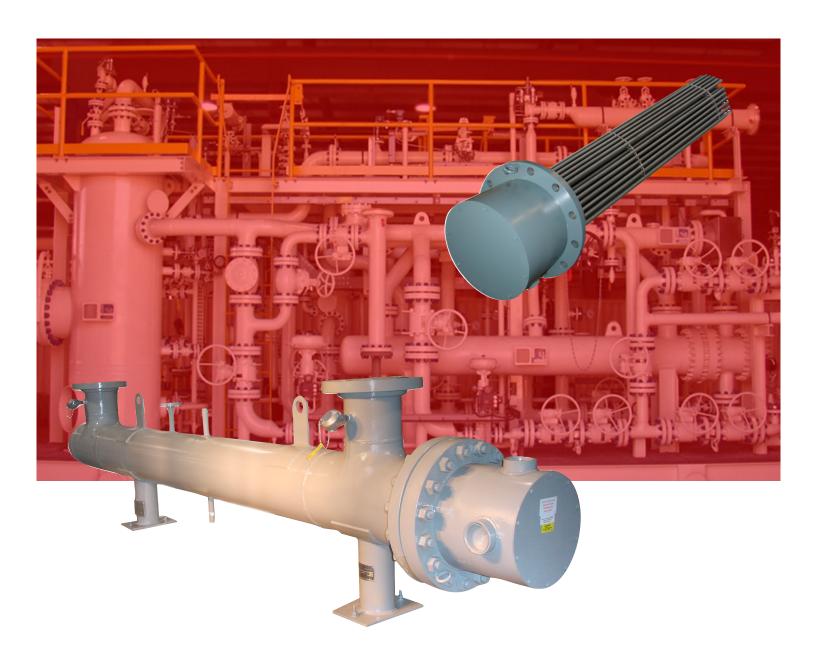

#### Flange Heaters

- Voltages up to 600V
- Process temperatures up to 1200F
- Pressure ratings up to 3000 PSI
- Flange sizes up to 36" and 2500# ASME B16.5
- Built-in thermostats available
- Thermocouples available
- ASME code stamp is optional
- NEMA 1, 4, 4X, and 7 terminal enclosures

#### Circulation Heaters

- Voltages up to 600V
- Outlet temperatures up to 1200F
- Pressure ratings up to 3000 PSI
- Built-in thermostats available
- Thermocouples available
- Vessel diameters up to 36"
- ASME code stamp is optional
- NEMA 1, 4, 4X, and 7 terminal enclosures